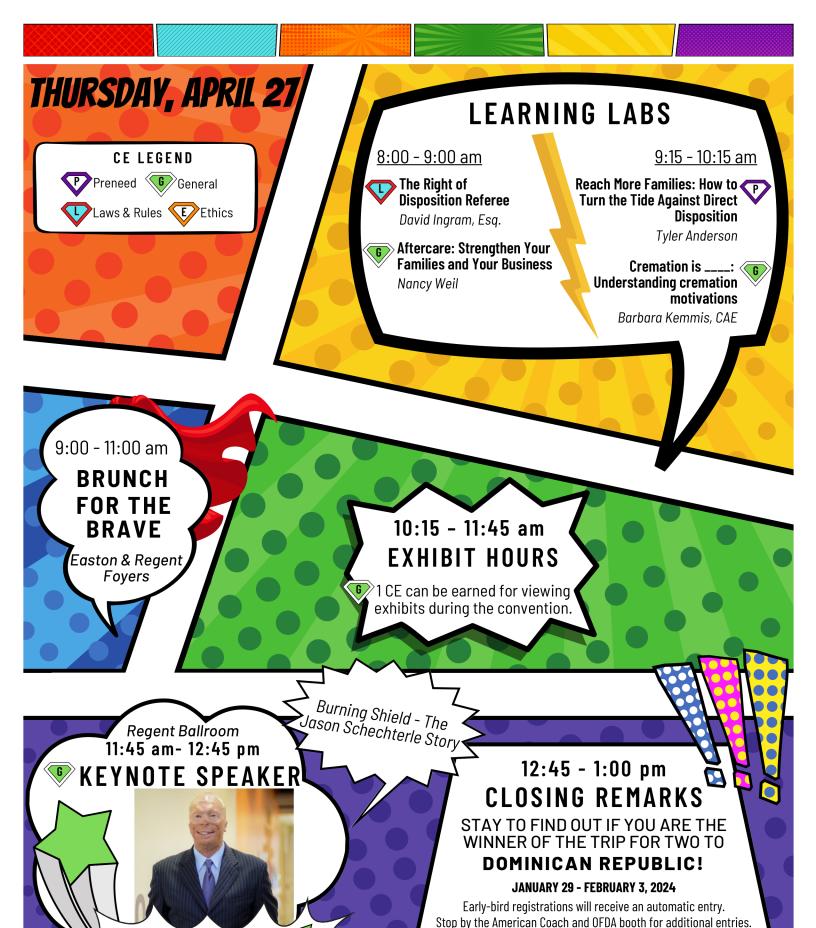

#### **THURSDAY, APRIL 27** Maximum Daily CE You Can Earn = 4 CE

7:00 am - 12:00 pm Registration

8:00 - 9:00 am Learning Labs (concurrent sessions, choose one) 1 CE

9:00 - 11:00 am Brunch for the Brave

9:15 – 10:15 am Learning Labs (concurrent sessions, choose one) 1 CE

10:15 – 11:45 am Exhibits\* 10:15 – 11:45 am Portrait Studio

11:45 am – 12:45 pm Keynote: Jason Schechterle, 1 CE (General)

12:45 – 1:00 pm Closing

\*1 CE can be earned for visiting exhibits during Convention.