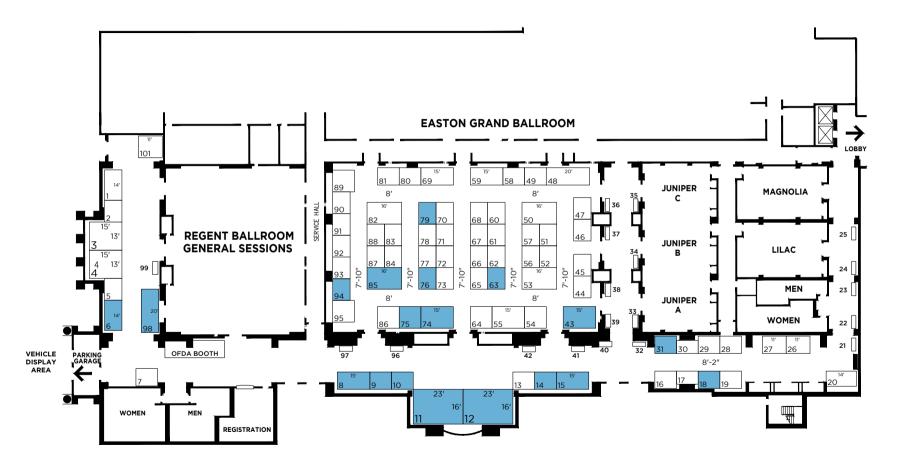

## The top exhibitors with highest cumulative points were preassigned and are shown shaded on the floor plan.

Booth 6 - American Coach Sales

Booth 8 - Answering Service

for Directors

Booth 9 - Homesteaders Life

Booth 10 - National Mortuary Shipping

Booth 11 - Batesville

Booth 12 - Matthews Aurora

Funeral Solutions

Booth 14 - Newcomer Funeral

Service Group

Booth 15 - Funeral Directors Life

Booth 18 - LCBA

Booth 31 - Crystal Remembrance

Booth 43 - Cincinnati Equitable Life

Insurance Company

Booth 63 - Vantage Products

Booth 74 - Messenger

Booth 75 - Affordable Supply Company

Booth 76 - Inman Shipping Worldwide

Booth 79 - Columbian Financial Group

Booth 85 - Dodge Company

Booth 94 - Physicians Mutual

Booth 98 - Astral Industries